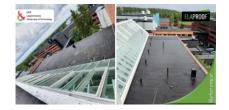

### **Description**

The site has an old felt roof that was coated with an environmentally friendly ElaProof coating. The isocyanate-free ElaProof S was sprayed into the site twice according to the work instructions. Before the coating work, the seams and penetrations were sealed with ElaProof H.