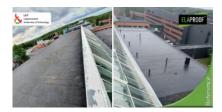

### **Description**

The site has an old felt roof that was coated with an environmentally friendly ElaProof coating. The isocyanate-free ElaProof S was sprayed into the site twice according to the work instructions. Before the coating work, the seams and penetrations were sealed with ElaProof H.