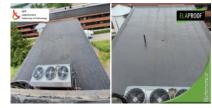

### **Description**

The site has an old felt roof that was coated with an environmentally friendly ElaProof coating. The isocyanate-free ElaProof S was sprayed into the site twice according to the work instructions. Before the coating work, the seams and penetrations were sealed with ElaProof H.